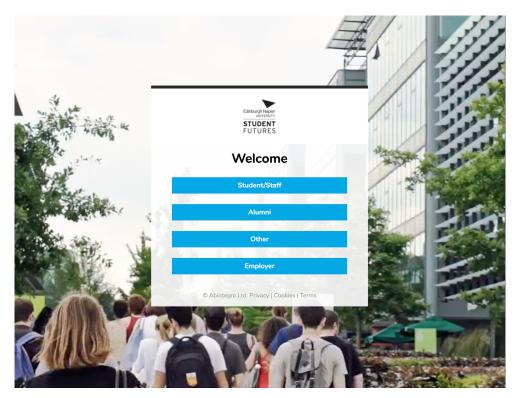

## How Do I Register for Graduate Plus?

Updating your Student Futures Career Hub account to give you access to Graduate Plus is quick and easy!

First, login to your <u>myFuture platform</u>, and click on the '<u>Student Futures</u> <u>Career Hub</u>' tab on the main homepage. You will be taken to the screen below where you should select the 'Student/Staff' option.