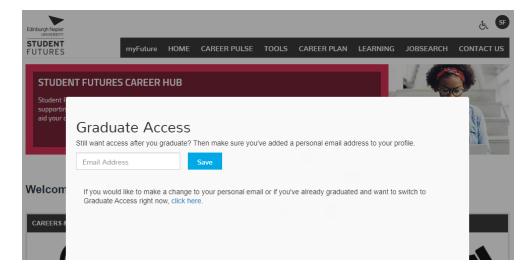

Once you have arrived on the Student Futures Career Hub homepage, you may see a pop up which prompts you to change your account to graduate access. If so please follow the simple on screen instructions.

However, if this message does not appear don't panic! There's just a few quick steps for you to follow!

1. Click on the circular icon in the top right corner which shows your initials and select 'my profile'.