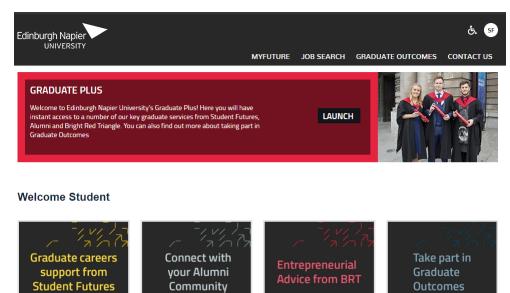

4. Now select the 'Switch to Graduate Access' option. You will then be sent an email to this account, asking you to create a new password. Update your password and close and reopen your browser. Once this has been done you'll instantly be able to access our new Graduate Plus platform.

© Abintegro Ltd. | Privacy | Cookies | Terms | Accessibility

From now on to access Graduate Plus, you can login via the <u>Graduate</u> <u>Plus box featured on the Careers Page on myNapier</u>, via <u>the Alumni page</u> <u>on the Edinburgh Napier website</u> or via the <u>Student Futures Career Hub</u> <u>tab on your myFuture platform</u>.